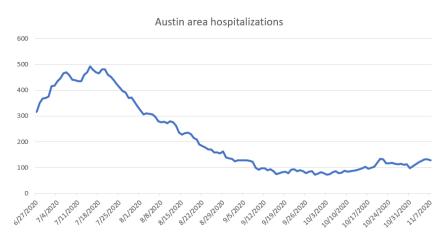

## PHASE FOUR OPENING

We remain in Phase Four of our chapel opening, in light of the spread of the virus in the Austin area, as measured by Covid-19 hospitalizations: